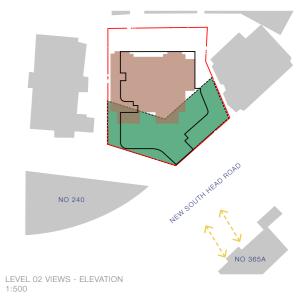

LEVEL 02 VIEWS - ELEVATION 1:500

MAXIMUM

\* Views set at 1.6m above FFL

02

LEVEL 02 VIEW 3 PROPOSED

04 LEVEL 02 VIEW 4 PROPOSED

VIEWS DIRECTION -KEY PLAN 1:500

LEVEL 02 VIEWS - ELEVATION 1:500