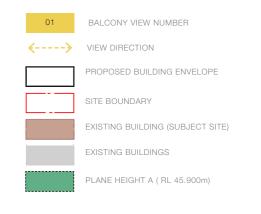

\* Views set at 1.6m above FFL

LEVEL 02 VIEW 4 EXISTING

VIEW ASSESSMENT FROM NO 240

LEVEL 03 VIEW 1 EXISTING

ORIGINAL DRONE PHOTO

01 LEVEL 03 VIEW 1 PROPOSED

VIEWS DIRECTION -KEY PLAN 1:500

BALCONY VIEW NUMBER

SITE BOUNDARY

EXISTING BUILDINGS

PROPOSED BUILDING ENVELOPE

EXISTING BUILDING (SUBJECT SITE)

PLANE HEIGHT A ( RL 45.900m)

LEVEL 03 VIEW 2 EXISTING 02

LEVEL 03 VIEW 2 PROPOSED

LEVEL 03 VIEWS - ELEVATION 1:500