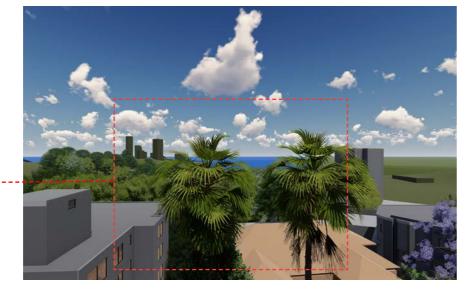

\* Views set at 1.6m above FFL

LEVEL 02 VIEW 4 EXISTING

VIEW ASSESSMENT FROM NO 240

LEVEL 03 VIEW 1 EXISTING

ORIGINAL DRONE PHOTO

01 LEVEL 03 VIEW 1 PROPOSED

VIEWS DIRECTION -KEY PLAN 1:500

BALCONY VIEW NUMBER