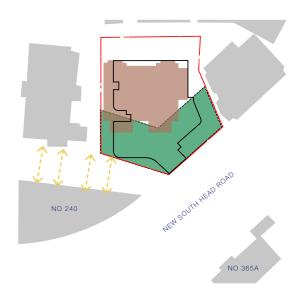

\* Views set at 1.6m above FFL

LEVEL 02 VIEW 4 EXISTING

VIEW ASSESSMENT FROM NO 240

LEVEL 03 VIEW 1 EXISTING

ORIGINAL DRONE PHOTO

01 LEVEL 03 VIEW 1 PROPOSED

VIEWS DIRECTION -KEY PLAN 1:500

BALCONY VIEW NUMBER

SITE BOUNDARY

EXISTING BUILDINGS

PROPOSED BUILDING ENVELOPE

EXISTING BUILDING (SUBJECT SITE)

PLANE HEIGHT A ( RL 45.900m)

LEVEL 03 VIEW 2 EXISTING 02

LEVEL 03 VIEW 2 PROPOSED

LEVEL 03 VIEWS - ELEVATION 1:500