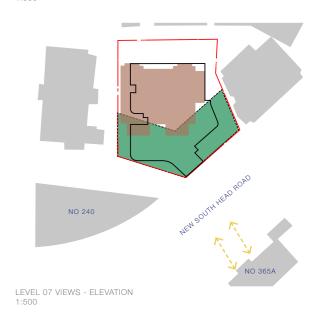

01 LEVEL 06 VIEW 1 PROPOSED

02 LEVEL 06 VIEW 2 PROPOSED

VIEWS DIRECTION -KEY PLAN 1:500

▼ RL 48.82

LEVEL 07 VIEW 1 PROPOSED

02 LEVEL 07 VIEW 2 EXISTING

LEVEL 07 VIEW 2 PROPOSED

VIEWS DIRECTION -KEY PLAN 1:500

▼ RL 51.47

\* Views set at 1.6m above FFL

MAXIMUM

PROPOSED

10JUN,20 P:18