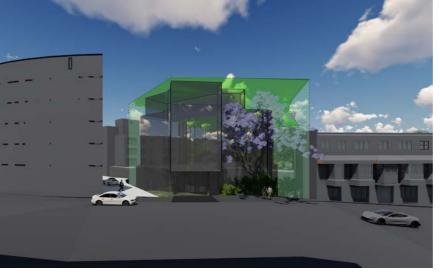

\* Views set at 1.6m above FFL

LEVEL 02 VIEW 4 EXISTING

VIEW ASSESSMENT FROM NO 240

LEVEL 03 VIEW 1 EXISTING

ORIGINAL DRONE PHOTO

01 LEVEL 03 VIEW 1 PROPOSED

VIEWS DIRECTION -KEY PLAN 1:500

BALCONY VIEW NUMBER

SITE BOUNDARY

EXISTING BUILDINGS

PROPOSED BUILDING ENVELOPE

EXISTING BUILDING (SUBJECT SITE)

PLANE HEIGHT A ( RL 45.900m)

LEVEL 03 VIEW 2 EXISTING 02

LEVEL 03 VIEW 2 PROPOSED

LEVEL 03 VIEWS - ELEVATION 1:500