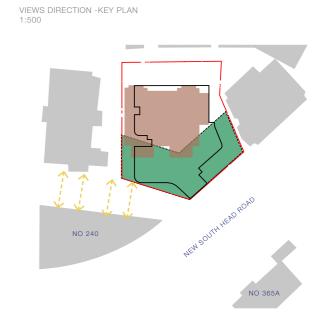

\* Views set at 1.6m above FFL

LEVEL 02 VIEW 4 EXISTING

VIEW ASSESSMENT FROM NO 240

LEVEL 03 VIEW 1 EXISTING

ORIGINAL DRONE PHOTO

01 LEVEL 03 VIEW 1 PROPOSED

VIEWS DIRECTION -KEY PLAN 1:500

BALCONY VIEW NUMBER

SITE BOUNDARY

EXISTING BUILDINGS

PROPOSED BUILDING ENVELOPE

EXISTING BUILDING (SUBJECT SITE)

PLANE HEIGHT A ( RL 45.900m)

LEVEL 03 VIEW 2 EXISTING 02

LEVEL 03 VIEW 2 PROPOSED

LEVEL 03 VIEWS - ELEVATION 1:500