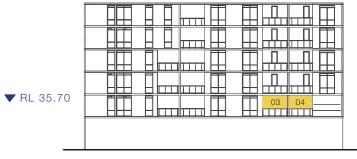

02

\* Views set at 1.6m above FFL

▼ RL 35.69

LEVEL 02 VIEW 1 PROPOSED

LEVEL 02 VIEW 2 EXISTING

02 LEVEL 02 VIEW 2 PROPOSED

VIEWS DIRECTION -KEY PLAN 1:500

▼RL 38.32