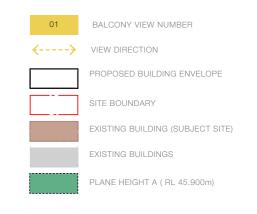

\* Views set at 1.6m above FFL

LEVEL 02 VIEW 4 EXISTING

VIEW ASSESSMENT FROM NO 240

LEVEL 03 VIEW 1 EXISTING

ORIGINAL DRONE PHOTO

01 LEVEL 03 VIEW 1 PROPOSED

VIEWS DIRECTION -KEY PLAN 1:500

BALCONY VIEW NUMBER

SITE BOUNDARY

EXISTING BUILDINGS

PROPOSED BUILDING ENVELOPE

EXISTING BUILDING (SUBJECT SITE)

PLANE HEIGHT A ( RL 45.900m)

LEVEL 03 VIEW 2 EXISTING 02

LEVEL 03 VIEW 2 PROPOSED

LEVEL 03 VIEWS - ELEVATION 1:500