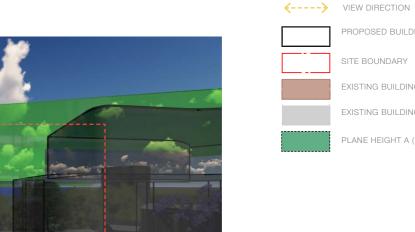

SITE BOUNDARY

EXISTING BUILDINGS

PROPOSED BUILDING ENVELOPE

EXISTING BUILDING (SUBJECT SITE)

PLANE HEIGHT A ( RL 45.900m)

LEVEL 03 VIEW 2 EXISTING 02

LEVEL 03 VIEW 2 PROPOSED

LEVEL 03 VIEWS - ELEVATION 1:500