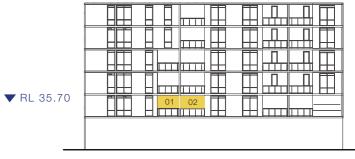

02

\* Views set at 1.6m above FFL

▼ RL 35.69

LEVEL 02 VIEW 1 PROPOSED

LEVEL 02 VIEW 2 EXISTING

02 LEVEL 02 VIEW 2 PROPOSED

VIEWS DIRECTION -KEY PLAN 1:500

▼RL 38.32