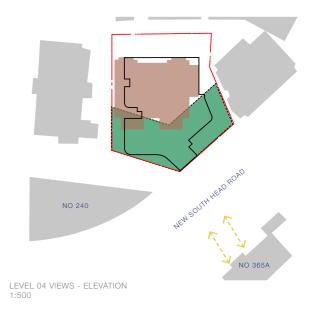

MAXIMUM

\* Views set at 1.6m above FFL

VIEW ASSESSMENT FROM NO 240

01 LEVEL 04 VIEW 1 PROPOSED

02 LEVEL 04 VIEW 2 PROPOSED

VIEWS DIRECTION -KEY PLAN 1:500

LEVEL 04 VIEWS - ELEVATION 1:500

MAXIMUM