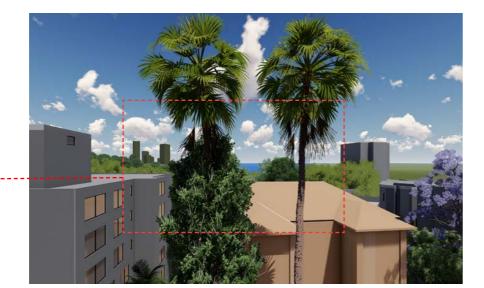

\* Views set at 1.6m above FFL

LEVEL 02 VIEW 4 EXISTING

VIEW ASSESSMENT FROM NO 240

LEVEL 03 VIEW 1 EXISTING

ORIGINAL DRONE PHOTO

01 LEVEL 03 VIEW 1 PROPOSED

VIEWS DIRECTION -KEY PLAN 1:500

BALCONY VIEW NUMBER