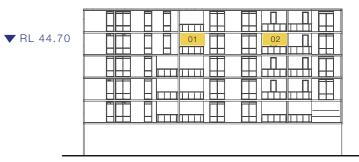

MAXIMUM

\* Views set at 1.6m above FFL

VIEW ASSESSMENT FROM NO 240

01 LEVEL 04 VIEW 1 PROPOSED

02 LEVEL 04 VIEW 2 PROPOSED

VIEWS DIRECTION -KEY PLAN 1:500

LEVEL 04 VIEWS - ELEVATION 1:500

MAXIMUM