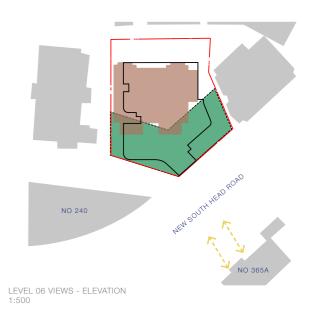

SITE BOUNDARY

EXISTING BUILDINGS

PROPOSED BUILDING ENVELOPE

EXISTING BUILDING (SUBJECT SITE)

PLANE HEIGHT A ( RL 45.900m)

LEVEL 03 VIEW 2 EXISTING 02

LEVEL 03 VIEW 2 PROPOSED

LEVEL 03 VIEWS - ELEVATION 1:500

MAXIMUM

\* Views set at 1.6m above FFL

VIEW ASSESSMENT FROM NO 240

LEVEL 03 VIEW 3 PROPOSED

04 LEVEL 03 VIEW 4 EXISTING

LEVEL 03 VIEW 4 PROPOSED

VIEWS DIRECTION -KEY PLAN 1:500

LEVEL 03 VIEWS - ELEVATION 1:500

MAXIMUM

\* Views set at 1.6m above FFL

VIEW ASSESSMENT FROM NO 240

01 LEVEL 04 VIEW 1 PROPOSED

02 LEVEL 04 VIEW 2 PROPOSED

VIEWS DIRECTION -KEY PLAN 1:500

LEVEL 04 VIEWS - ELEVATION 1:500

MAXIMUM