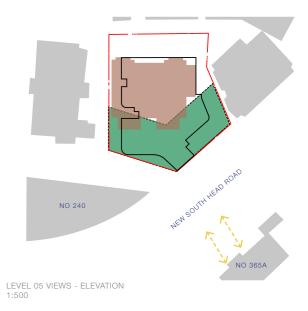

\* Views set at 1.6m above FFL

LEVEL 04 VIEW 3 PROPOSED

LEVEL 04 VIEWS - ELEVATION 1:500

\* Views set at 1.6m above FFL

01 LEVEL 05 VIEW 1 PROPOSED

LEVEL 05 VIEW 2 PROPOSED

VIEWS DIRECTION -KEY PLAN 1:500

LEVEL 05 VIEWS - ELEVATION 1:500