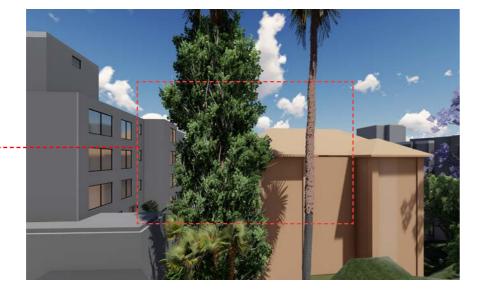

\* Views set at 1.6m above FFL

LEVEL 02 VIEW 4 EXISTING

VIEW ASSESSMENT FROM NO 240

LEVEL 03 VIEW 1 EXISTING

ORIGINAL DRONE PHOTO

01 LEVEL 03 VIEW 1 PROPOSED

VIEWS DIRECTION -KEY PLAN 1:500

BALCONY VIEW NUMBER