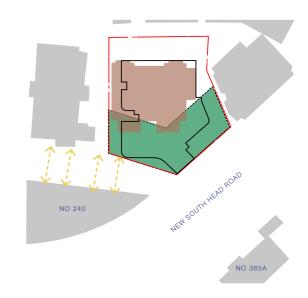

\* Views set at 1.6m above FFL

LEVEL 02 VIEW 4 EXISTING

VIEW ASSESSMENT FROM NO 240

LEVEL 03 VIEW 1 EXISTING

ORIGINAL DRONE PHOTO

01 LEVEL 03 VIEW 1 PROPOSED

VIEWS DIRECTION -KEY PLAN 1:500

BALCONY VIEW NUMBER

MAXIMUM

\* Views set at 1.6m above FFL

VIEW ASSESSMENT FROM NO 240

LEVEL 03 VIEW 3 PROPOSED

04 LEVEL 03 VIEW 4 EXISTING

LEVEL 03 VIEW 4 PROPOSED

VIEWS DIRECTION -KEY PLAN 1:500

LEVEL 03 VIEWS - ELEVATION 1:500

MAXIMUM

\* Views set at 1.6m above FFL

VIEW ASSESSMENT FROM NO 240

01 LEVEL 04 VIEW 1 PROPOSED

02 LEVEL 04 VIEW 2 PROPOSED

VIEWS DIRECTION -KEY PLAN 1:500

LEVEL 04 VIEWS - ELEVATION 1:500

MAXIMUM