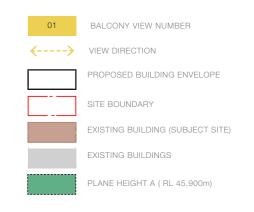

\* Views set at 1.6m above FFL

LEVEL 02 VIEW 4 EXISTING

VIEW ASSESSMENT FROM NO 240

LEVEL 03 VIEW 1 EXISTING

ORIGINAL DRONE PHOTO

01 LEVEL 03 VIEW 1 PROPOSED

VIEWS DIRECTION -KEY PLAN 1:500

BALCONY VIEW NUMBER

SITE BOUNDARY

EXISTING BUILDINGS

PROPOSED BUILDING ENVELOPE

EXISTING BUILDING (SUBJECT SITE)

PLANE HEIGHT A ( RL 45.900m)

LEVEL 03 VIEW 2 EXISTING 02

LEVEL 03 VIEW 2 PROPOSED

LEVEL 03 VIEWS - ELEVATION 1:500