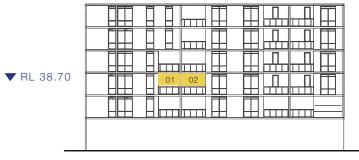

02

\* Views set at 1.6m above FFL

▼ RL 35.69

LEVEL 02 VIEW 1 PROPOSED

LEVEL 02 VIEW 2 EXISTING

02 LEVEL 02 VIEW 2 PROPOSED

VIEWS DIRECTION -KEY PLAN 1:500

▼RL 38.32