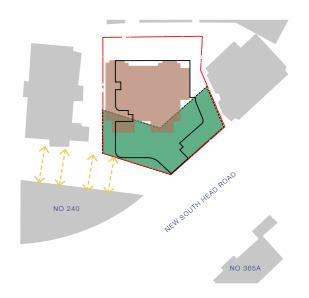

\* Views set at 1.6m above FFL

LEVEL 02 VIEW 4 EXISTING

VIEW ASSESSMENT FROM NO 240

LEVEL 03 VIEW 1 EXISTING

ORIGINAL DRONE PHOTO

01 LEVEL 03 VIEW 1 PROPOSED

VIEWS DIRECTION -KEY PLAN 1:500

BALCONY VIEW NUMBER

SITE BOUNDARY

EXISTING BUILDINGS

PROPOSED BUILDING ENVELOPE

EXISTING BUILDING (SUBJECT SITE)

PLANE HEIGHT A ( RL 45.900m)

LEVEL 03 VIEW 2 EXISTING 02

LEVEL 03 VIEW 2 PROPOSED

LEVEL 03 VIEWS - ELEVATION 1:500

MAXIMUM

\* Views set at 1.6m above FFL

VIEW ASSESSMENT FROM NO 240

LEVEL 03 VIEW 3 PROPOSED

04 LEVEL 03 VIEW 4 EXISTING

LEVEL 03 VIEW 4 PROPOSED

VIEWS DIRECTION -KEY PLAN 1:500

LEVEL 03 VIEWS - ELEVATION 1:500

MAXIMUM

\* Views set at 1.6m above FFL

VIEW ASSESSMENT FROM NO 240

01 LEVEL 04 VIEW 1 PROPOSED

02 LEVEL 04 VIEW 2 PROPOSED

VIEWS DIRECTION -KEY PLAN 1:500

LEVEL 04 VIEWS - ELEVATION 1:500

MAXIMUM