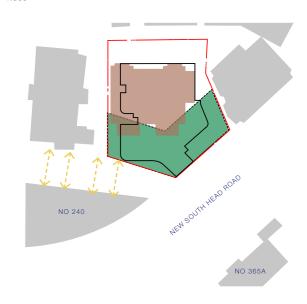

SITE BOUNDARY

EXISTING BUILDINGS

PROPOSED BUILDING ENVELOPE

EXISTING BUILDING (SUBJECT SITE)

PLANE HEIGHT A ( RL 45.900m)

LEVEL 03 VIEW 2 EXISTING 02

LEVEL 03 VIEW 2 PROPOSED

LEVEL 03 VIEWS - ELEVATION 1:500