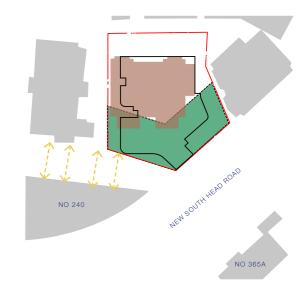

\* Views set at 1.6m above FFL

LEVEL 02 VIEW 4 EXISTING

VIEW ASSESSMENT FROM NO 240

LEVEL 03 VIEW 1 EXISTING

ORIGINAL DRONE PHOTO

01 LEVEL 03 VIEW 1 PROPOSED

VIEWS DIRECTION -KEY PLAN 1:500

BALCONY VIEW NUMBER

MAXIMUM

\* Views set at 1.6m above FFL

VIEW ASSESSMENT FROM NO 240

LEVEL 03 VIEW 3 PROPOSED

04 LEVEL 03 VIEW 4 EXISTING

LEVEL 03 VIEW 4 PROPOSED

VIEWS DIRECTION -KEY PLAN 1:500

LEVEL 03 VIEWS - ELEVATION 1:500

MAXIMUM

\* Views set at 1.6m above FFL

VIEW ASSESSMENT FROM NO 240

01 LEVEL 04 VIEW 1 PROPOSED

02 LEVEL 04 VIEW 2 PROPOSED

VIEWS DIRECTION -KEY PLAN 1:500

LEVEL 04 VIEWS - ELEVATION 1:500

MAXIMUM